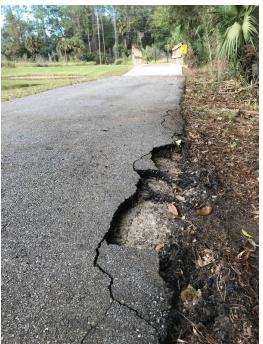

# **Nature Trail:**

- Bollard pole installation has begun
- Encroaching vegetation along trail has been cut back

Recommend removing deteriorating bat houses

• Reserve budget consideration for repaving/concrete of trail