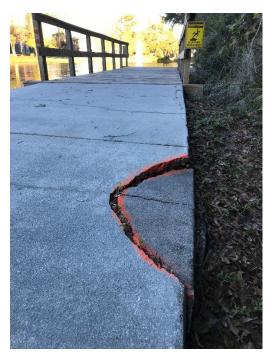

# **Nature Trail:**

- Bollard pole installation has begun
- Encroaching vegetation along trail has been cut back

Recommend removing deteriorating bat houses

• Reserve budget consideration for repaving/concrete of trail