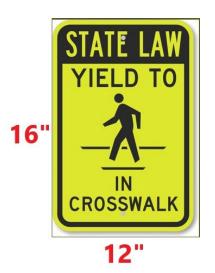

# **Crosswalk Signage:**

- 5 crosswalks.... Would require 10 signs
- "Yield To" or "Stop" options available
- Approx. \$100.00 each for large (36" x 12") or \$50.00 each for small (16" x 12")
- Includes 3M Smartshield to protect against fading