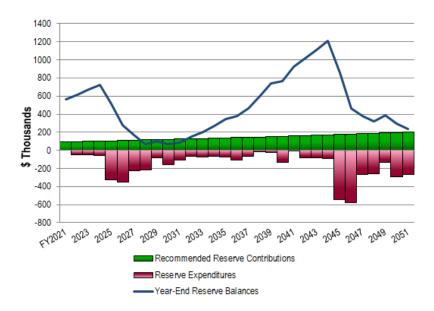

# RESERVE FUNDING PLAN

|                                         | <u> </u>         | ndividual Rese   | erve Budgets 8   | & Cash Flows     | for the Next 30  | <u>) Years</u>  |
|-----------------------------------------|------------------|------------------|------------------|------------------|------------------|-----------------|
|                                         | FY2021           | 2022             | 2023             | 2024             | 2025             | 2026            |
| Reserves at Beginning of Year           | 567,289          | 666,648          |                  |                  |                  | 357,432         |
| Total Recommended Reserve Contributions | 92,000           | 95,500           | I , ↓, ро        | WNLOAD E         | XAMPLE           | 109,500         |
| Estimated Interest Earned, During Year  | 7,359            | 8,265            |                  |                  |                  | 2,430           |
| Anticipated Expenditures, By Year       | 0                | (51,250)         | (52,531)         | (130,842)        | (510,528)        | (419,315)       |
| Anticipated Reserves at Year End        | <u>\$666,648</u> | <u>\$719,163</u> | <u>\$774,541</u> | <u>\$755,323</u> | <u>\$357,432</u> | <u>\$50,047</u> |

#### KEY ELEMENTS OF YOUR RESERVE ADVISORS RESERVE STUDY

Reserve Funding Graph highlights your community's financial health and provides visibility to your projected 30-year cash flow