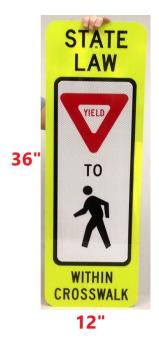

# **Crosswalk Signage:**

- 5 crosswalks.... Would require 10 signs
- "Yield To" or "Stop" options available
- Approx. \$100.00 each for large (36" x 12") or \$50.00 each for small (16" x 12")
- Includes 3M Smartshield to protect against fading