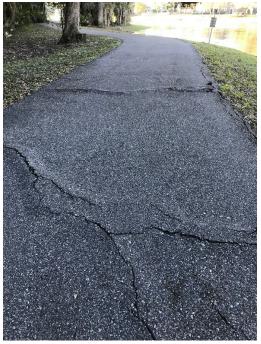

# **Nature Trail:**

- Bollard pole installation has begun
- Encroaching vegetation along trail has been cut back

Recommend removing deteriorating bat houses

• Reserve budget consideration for repaving/concrete of trail